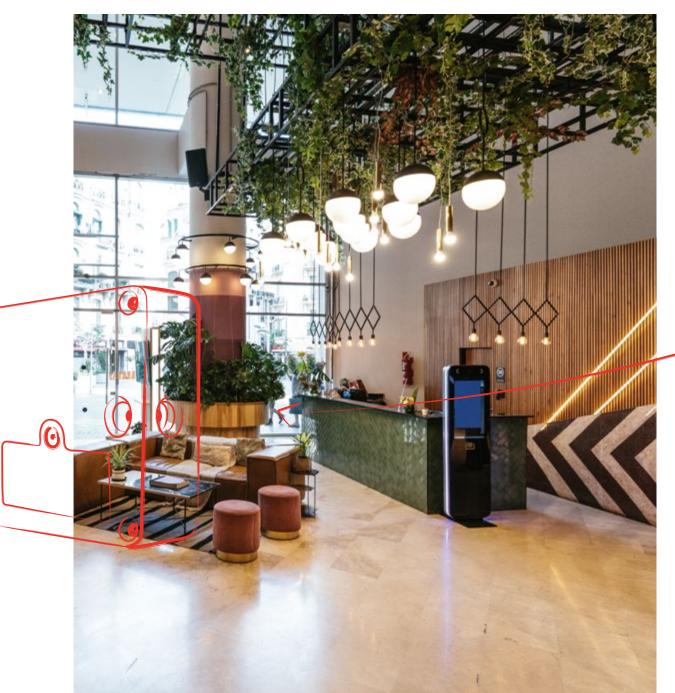

### Keyless Security Solutions

Our lifestyle has never been more mobile and flexible than it is today. As a result, mechanical keys that users carry with them to operate just one lock have become obsolete. With LEHMANN's keyless security solutions, the hassle of key management and the procurement of replacement keys are eliminated. How does it work? Quite simply, users no longer need keys. They can choose their own personal codes and change it at any time. Should the code ever be forgotten-no problem! With the emergency opening function, facility management can solve the issue, quickly and effectively. Our keyless security solutions are available as mechanical combination locks or as electronic keypad locks.

Available in different colour combinations

Integrated handle function

Change of operating mode: assigned use or shared use

Optional numbering