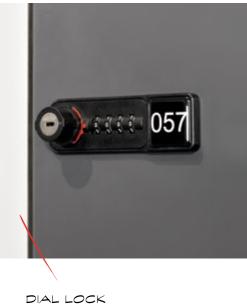

### Keyless Security Solutions

Our lifestyle has never been more mobile and flexible than it is today. As a result, mechanical keys that users carry with them to operate just one lock have become obsolete. With LEHMANN's keyless security solutions, the hassle of key management and the procurement of replacement keys are eliminated. How does it work? Quite simply, users no longer need keys. They can choose their own personal codes and change it at any time. Should the code ever be forgotten-no problem! With the emergency opening function, facility management can solve the issue, quickly and effectively. Our keyless security solutions are available as mechanical combination locks or as electronic keypad locks.

Available in different colour combinations

Integrated handle function

Change of operating mode: assigned use or shared use

Optional numbering