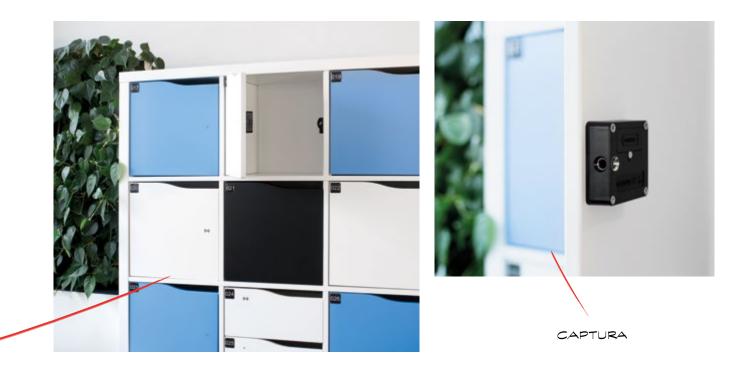

### Networked RFID-Systems

A networked RFID system is the ideal solution for lockers in public centers, in sports and fitness facilities as well as in offices. Decentralized organizations in particular benefit from the advantages of a networked locking system, which requires no batteries and is therefore environmentally friendly. Convenient operation is guaranteed by using RFID transponders such as employee ID cards. Networking with LEHMANN Management Software LMS allows configuration and authorization changes to be implemented in real time, without requiring the administrator to visit the locks. Efficient management of multiple, large facilities is finally a reality!

Remote management of authorizations in real time

Status display of the lockers

USB charging function for mobile devices

RGB backlighting