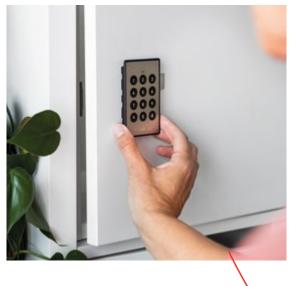

### Keyless Security Solutions

Our lifestyle has never been more mobile and flexible than it is today. As a result, mechanical keys that users carry with them to operate just one lock have become obsolete. With LEHMANN's keyless security solutions, the hassle of key management and the procurement of replacement keys are eliminated. How does it work? Quite simply, users no longer need keys. They can choose their own personal codes and change it at any time. Should the code ever be forgotten-no problem! With the emergency opening function, facility management can solve the issue, quickly and effectively. Our keyless security solutions are available as mechanical combination locks or as electronic keypad locks.

Available in different colour combinations

Integrated handle function

Change of operating mode: assigned use or shared use

Optional numbering