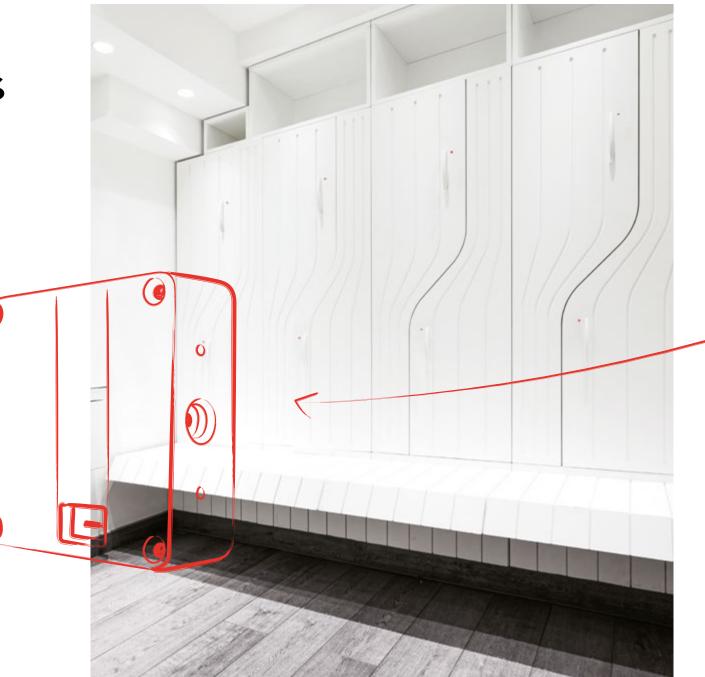

### Networked RFID-Systems

A networked RFID system is the ideal solution for lockers in public centers, in sports and fitness facilities as well as in offices. Decentralized organizations in particular benefit from the advantages of a networked locking system, which requires no batteries and is therefore environmentally friendly. Convenient operation is guaranteed by using RFID transponders such as employee ID cards. Networking with LEHMANN Management Software LMS allows configuration and authorization changes to be implemented in real time, without requiring the administrator to visit the locks. Efficient management of multiple, large facilities is finally a reality!

Remote management of authorizations in real time

Status display of the lockers

USB charging function for mobile devices

RGB backlighting