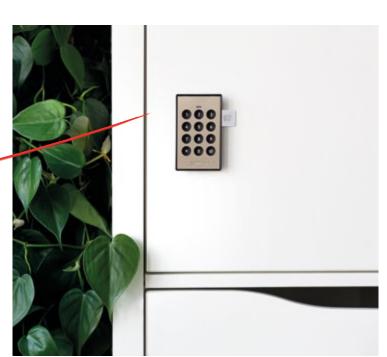

### Keyless Security Solutions

Our lifestyle has never been more mobile and flexible than it is today. As a result, mechanical keys that users carry with them to operate just one lock have become obsolete. With LEHMANN's keyless security solutions, the hassle of key management and the procurement of replacement keys are eliminated. How does it work? Quite simply, users no longer need keys. They can choose their own personal codes and change it at any time. Should the code ever be forgotten-no problem! With the emergency opening function, facility management can solve the issue, quickly and effectively. Our keyless security solutions are available as mechanical combination locks or as electronic keypad locks.

Available in different colour combinations

Integrated handle function

Change of operating mode: assigned use or shared use

Optional numbering