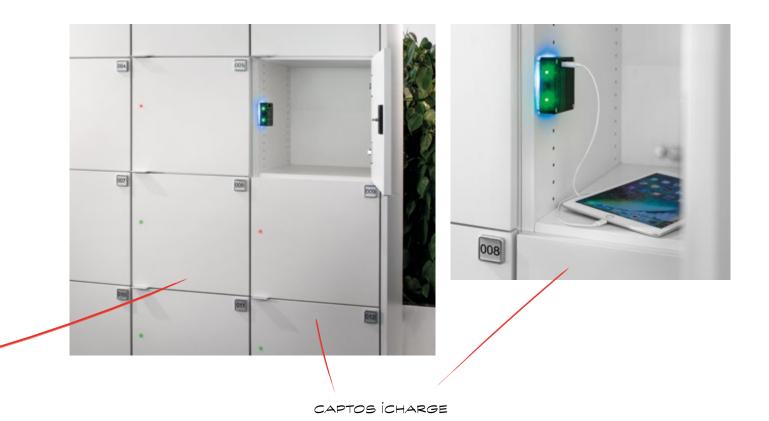

Remote management of authorizations in real time

Status display of the lockers

USB charging function for mobile devices

RGB backlighting